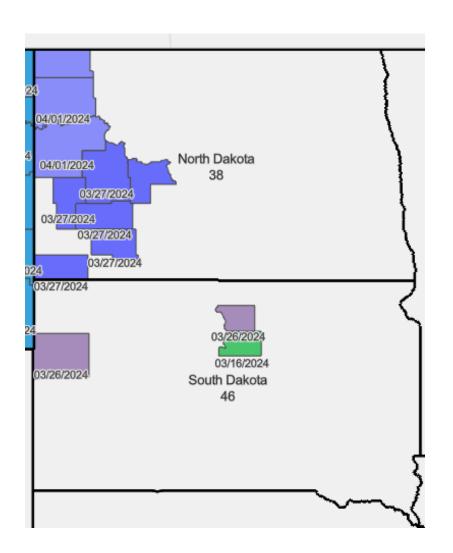

2024 Crop Insurance Earliest Planting Date Maps for MN, ND, and SD

#### **Earliest Planting Dates**

 Only crops that are eligible for replant payments have earliest planting dates.

 Acres are still insurable if you plant before the earliest planting date, you are just not eligible for a replant payment.



# Barley – NI Malting



April 1

March 27

March 26



## Canola – NI Spring Oleic (SOC)





#### Corn - NI Grain



#### Dry Beans – NI



#### Dry Peas – NI



April 1

March 25



## Soybeans – NI Commodity



## Sugar Beets – NI







#### Sunflowers - NI Oil



April 21

April 26

May 6

May 11



#### Wheat – NI Durum



April 1

March 27



#### Wheat - CC Durum



April 1

March 27

March 26



## Wheat – NI Spring



# Wheat – CC Spring



April 1

March 27

March 26