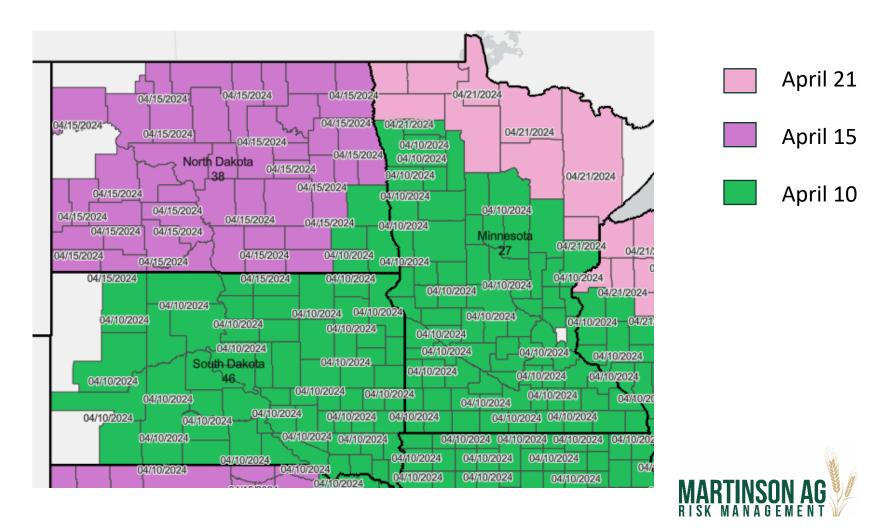

2024 Crop Insurance Earliest Planting Date Maps for MN, ND, and SD

#### **Earliest Planting Dates**

 Only crops that are eligible for replant payments have earliest planting dates.

 Acres are still insurable if you plant before the earliest planting date, you are just not eligible for a replant payment.



# Barley – NI Malting



April 1

March 27

March 26



## Canola – NI Spring Oleic (SOC)





#### Corn - NI Grain



#### Dry Beans – NI



#### Dry Peas – NI



April 1

March 25



## Soybeans – NI Commodity



## Sugar Beets – NI







#### Sunflowers - NI Oil



April 21

April 26

May 6

May 11



#### Wheat – NI Durum



April 1

March 27



#### Wheat - CC Durum



April 1

March 27

March 26



## Wheat – NI Spring



# Wheat – CC Spring



April 1

March 27

March 26