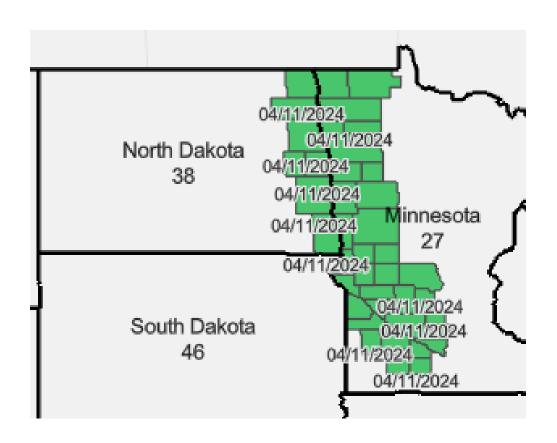

2024 Crop Insurance Earliest Planting Date Maps for MN, ND, and SD

#### **Earliest Planting Dates**

 Only crops that are eligible for replant payments have earliest planting dates.

 Acres are still insurable if you plant before the earliest planting date, you are just not eligible for a replant payment.