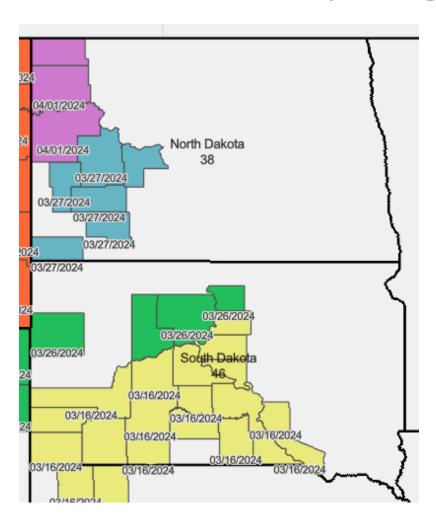

2024 Crop Insurance Earliest Planting Date Maps for MN, ND, and SD

#### **Earliest Planting Dates**

 Only crops that are eligible for replant payments have earliest planting dates.

 Acres are still insurable if you plant before the earliest planting date, you are just not eligible for a replant payment.



# Barley – NI Malting



April 1

March 27

March 26



## Canola – NI Spring Oleic (SOC)





#### Corn - NI Grain



#### Dry Beans – NI



#### Dry Peas – NI



April 1

March 25



## Soybeans – NI Commodity



## Sugar Beets – NI







#### Sunflowers - NI Oil



April 21

April 26

May 6

May 11



#### Wheat – NI Durum



April 1

March 27



#### Wheat - CC Durum



April 1

March 27

March 26



## Wheat – NI Spring



# Wheat – CC Spring



April 1

March 27

March 26