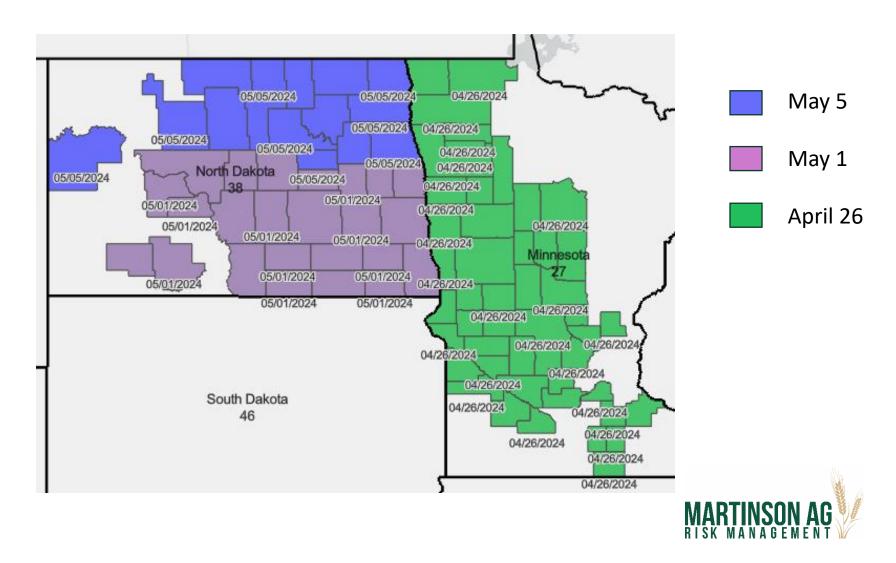

2024 Crop Insurance Earliest Planting Date Maps for MN, ND, and SD

#### **Earliest Planting Dates**

 Only crops that are eligible for replant payments have earliest planting dates.

 Acres are still insurable if you plant before the earliest planting date, you are just not eligible for a replant payment.

#### Sunflowers - NI Oil

April 21

April 26

May 6

May 11