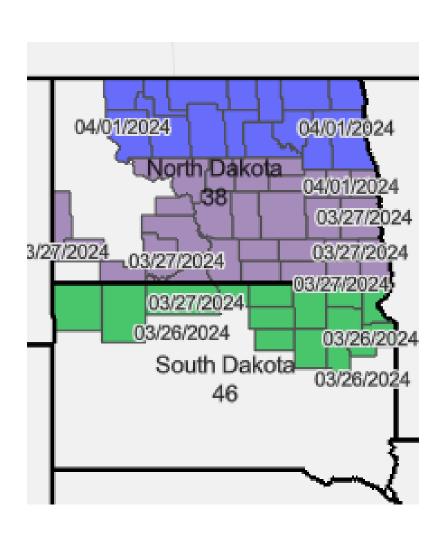

2024 Crop Insurance Earliest Planting Date Maps for MN, ND, and SD

#### **Earliest Planting Dates**

 Only crops that are eligible for replant payments have earliest planting dates.

 Acres are still insurable if you plant before the earliest planting date, you are just not eligible for a replant payment.



# Barley – NI Malting



April 1

March 27

March 26



## Canola – NI Spring Oleic (SOC)





#### Corn - NI Grain



#### Dry Beans – NI



#### Dry Peas – NI



April 1

March 25



## Soybeans – NI Commodity



## Sugar Beets – NI







#### Sunflowers - NI Oil



April 21

April 26

May 6

May 11



#### Wheat – NI Durum



April 1

March 27



#### Wheat - CC Durum



April 1

March 27

March 26



## Wheat – NI Spring



# Wheat – CC Spring



April 1

March 27

March 26