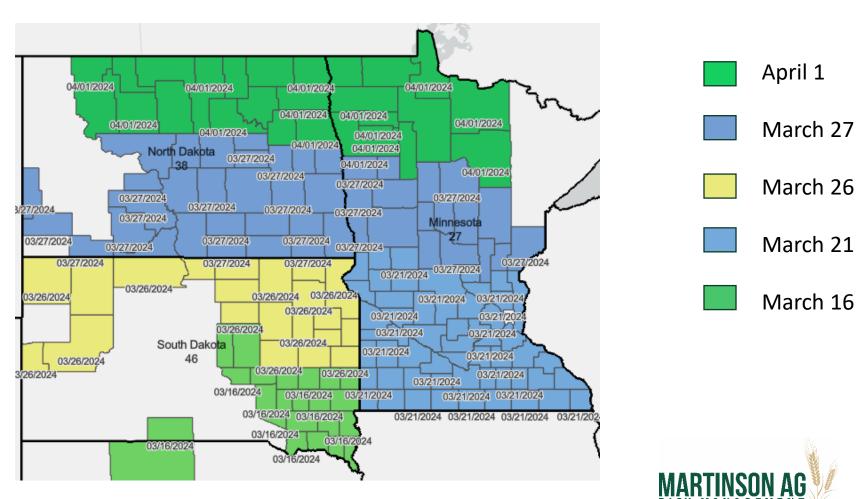

#### Wheat - CC Durum

April 1

March 27

March 26

# Wheat – CC Spring

April 1

March 27

March 26