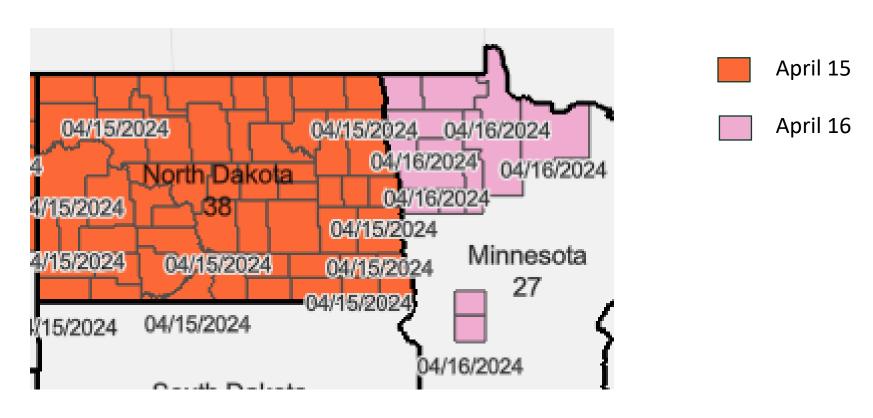

2024 Crop Insurance Earliest Planting Date Maps for MN, ND, and SD

#### **Earliest Planting Dates**

 Only crops that are eligible for replant payments have earliest planting dates.

 Acres are still insurable if you plant before the earliest planting date, you are just not eligible for a replant payment.



# Barley – NI Malting



April 1

March 27

March 26



## Canola – NI Spring Oleic (SOC)





#### Corn - NI Grain



#### Dry Beans – NI



#### Dry Peas – NI



April 1

March 25



## Soybeans – NI Commodity



## Sugar Beets – NI







#### Sunflowers - NI Oil



April 21

April 26

May 6

May 11



#### Wheat – NI Durum



April 1

March 27



#### Wheat - CC Durum



April 1

March 27

March 26



## Wheat – NI Spring



# Wheat – CC Spring



April 1

March 27

March 26