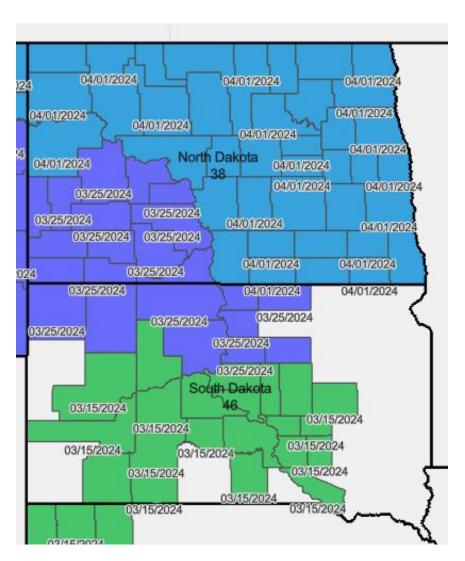

2024 Crop Insurance Earliest Planting Date Maps for MN, ND, and SD

#### **Earliest Planting Dates**

 Only crops that are eligible for replant payments have earliest planting dates.

 Acres are still insurable if you plant before the earliest planting date, you are just not eligible for a replant payment.

# Barley – NI Malting

April 1

March 27

March 26

#### Dry Peas – NI

April 1

March 25

#### Wheat – NI Durum

April 1

March 27

#### Wheat - CC Durum

April 1

March 27

March 26

# Wheat – CC Spring

April 1

March 27

March 26