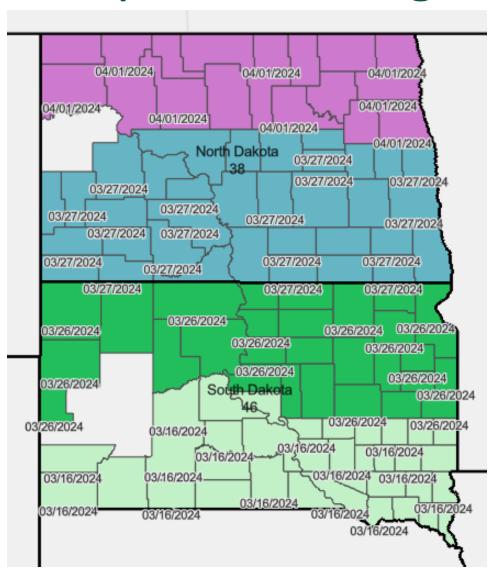

2024 Crop Insurance Earliest Planting Date Maps for MN, ND, and SD

#### **Earliest Planting Dates**

 Only crops that are eligible for replant payments have earliest planting dates.

 Acres are still insurable if you plant before the earliest planting date, you are just not eligible for a replant payment.



# Barley – NI Malting



April 1

March 27

March 26



## Canola – NI Spring Oleic (SOC)





#### Corn - NI Grain



#### Dry Beans – NI



#### Dry Peas – NI



April 1

March 25



## Soybeans – NI Commodity



## Sugar Beets – NI







#### Sunflowers - NI Oil



April 21

April 26

May 6

May 11



#### Wheat – NI Durum



April 1

March 27



#### Wheat - CC Durum



April 1

March 27

March 26



## Wheat – NI Spring



# Wheat – CC Spring



April 1

March 27

March 26