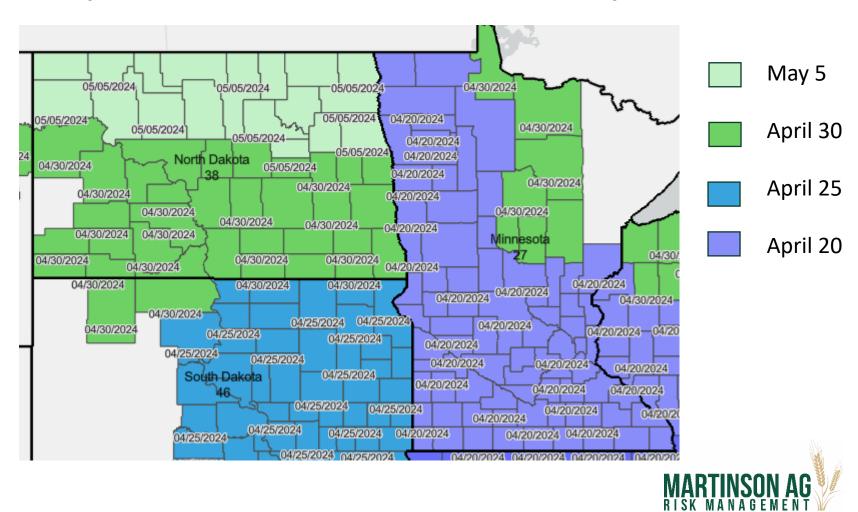

2024 Crop Insurance Earliest Planting Date Maps for MN, ND, and SD

#### **Earliest Planting Dates**

 Only crops that are eligible for replant payments have earliest planting dates.

 Acres are still insurable if you plant before the earliest planting date, you are just not eligible for a replant payment.

#### Sunflowers - NI Oil

April 21

April 26

May 6

May 11