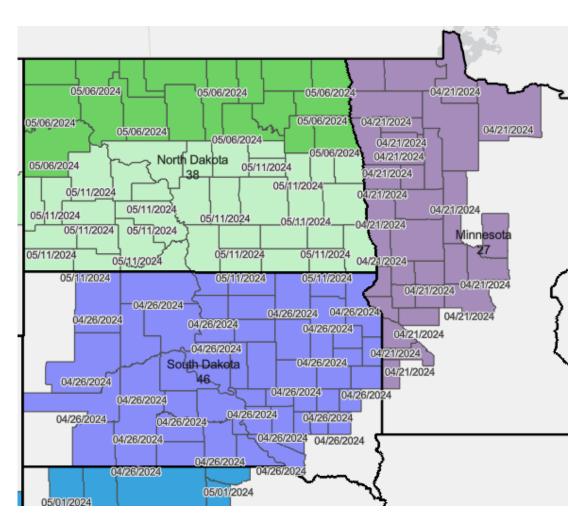

2024 Crop Insurance Earliest Planting Date Maps for MN, ND, and SD

#### **Earliest Planting Dates**

 Only crops that are eligible for replant payments have earliest planting dates.

 Acres are still insurable if you plant before the earliest planting date, you are just not eligible for a replant payment.



# Barley – NI Malting



April 1

March 27

March 26



## Canola – NI Spring Oleic (SOC)





#### Corn - NI Grain



#### Dry Beans – NI



#### Dry Peas – NI



April 1

March 25



## Soybeans – NI Commodity



## Sugar Beets – NI







#### Sunflowers - NI Oil



April 21

April 26

May 6

May 11



#### Wheat – NI Durum



April 1

March 27



#### Wheat - CC Durum



April 1

March 27

March 26



## Wheat – NI Spring



# Wheat – CC Spring



April 1

March 27

March 26