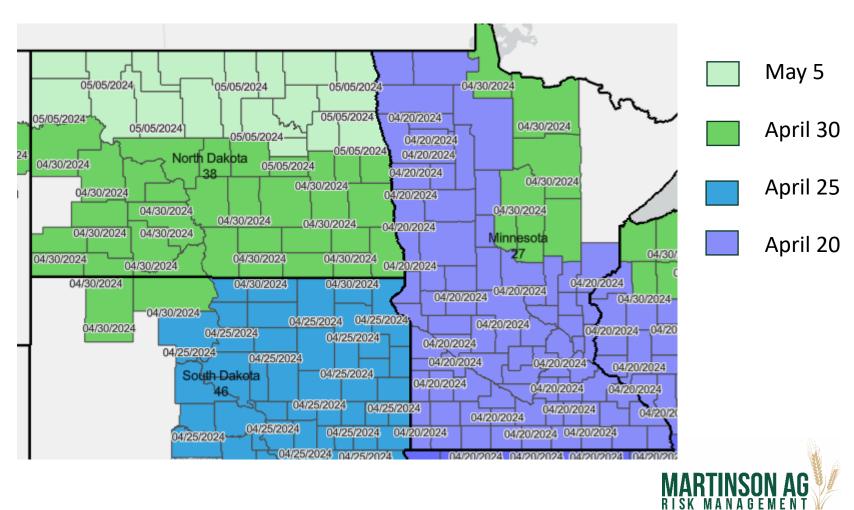

2025 Crop Insurance Earliest Planting Date Maps for MN, ND, and SD

### **Earliest Planting Dates**

 Only crops that are eligible for replant payments have earliest planting dates.

 Acres are still insurable if you plant before the earliest planting date, you are just not eligible for a replant payment.



# Barley – NI Malting



April 1

March 27

March 26



## Canola – NI Spring Oleic (SOC)





#### Corn – NI Grain



### Dry Beans – NI



### Dry Peas – NI



April 1

March 25



## Soybeans – NI Commodity



### Sugar Beets – NI







#### Sunflowers - NI Oil



April 21

April 26

May 6

May 11



#### Wheat – NI Durum



April 1

March 27



#### Wheat - CC Durum



April 1

March 27

March 26



## Wheat – NI Spring



# Wheat – CC Spring



April 1

March 27

March 26