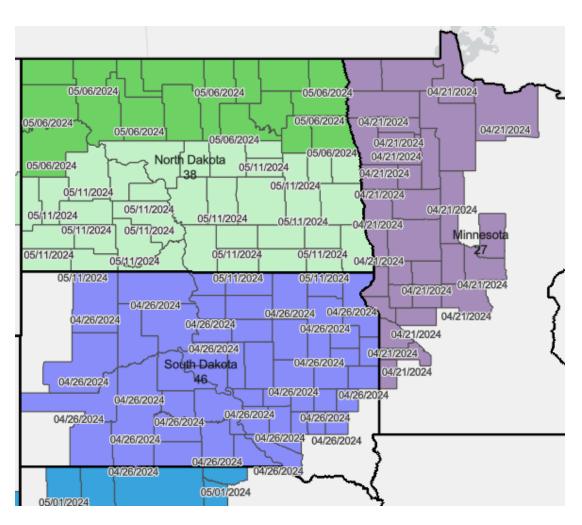

2025 Crop Insurance Earliest Planting Date Maps for MN, ND, and SD

### **Earliest Planting Dates**

 Only crops that are eligible for replant payments have earliest planting dates.

 Acres are still insurable if you plant before the earliest planting date, you are just not eligible for a replant payment.



# Barley – NI Malting



April 1

March 27

March 26



## Canola – NI Spring Oleic (SOC)





#### Corn – NI Grain



### Dry Beans – NI



### Dry Peas – NI



April 1

March 25



## Soybeans – NI Commodity



### Sugar Beets – NI







#### Sunflowers - NI Oil



April 21

April 26

May 6

May 11



#### Wheat – NI Durum



April 1

March 27



#### Wheat - CC Durum



April 1

March 27

March 26



## Wheat – NI Spring



# Wheat – CC Spring



April 1

March 27

March 26