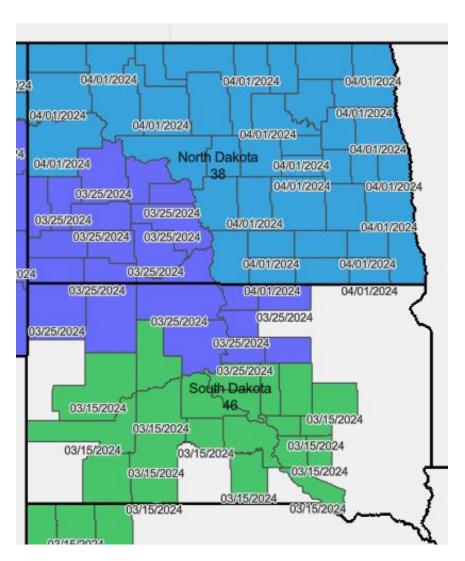

2025 Crop Insurance Earliest Planting Date Maps for MN, ND, and SD

### **Earliest Planting Dates**

 Only crops that are eligible for replant payments have earliest planting dates.

 Acres are still insurable if you plant before the earliest planting date, you are just not eligible for a replant payment.



# Barley – NI Malting



April 1

March 27

March 26



## Canola – NI Spring Oleic (SOC)





#### Corn – NI Grain



### Dry Beans – NI



### Dry Peas – NI



April 1

March 25



## Soybeans – NI Commodity



### Sugar Beets – NI







#### Sunflowers - NI Oil



April 21

April 26

May 6

May 11



#### Wheat – NI Durum



April 1

March 27



#### Wheat - CC Durum



April 1

March 27

March 26



## Wheat – NI Spring



# Wheat – CC Spring



April 1

March 27

March 26