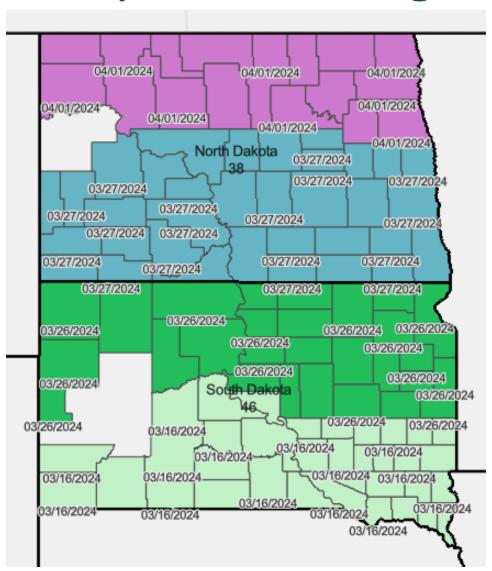

2025 Crop Insurance Earliest Planting Date Maps for MN, ND, and SD

### **Earliest Planting Dates**

 Only crops that are eligible for replant payments have earliest planting dates.

 Acres are still insurable if you plant before the earliest planting date, you are just not eligible for a replant payment.



# Barley – NI Malting



April 1

March 27

March 26



## Canola – NI Spring Oleic (SOC)





#### Corn – NI Grain



### Dry Beans – NI



### Dry Peas – NI



April 1

March 25



## Soybeans – NI Commodity



### Sugar Beets – NI







#### Sunflowers - NI Oil



April 21

April 26

May 6

May 11



#### Wheat – NI Durum



April 1

March 27



#### Wheat - CC Durum



April 1

March 27

March 26



## Wheat – NI Spring



# Wheat – CC Spring



April 1

March 27

March 26