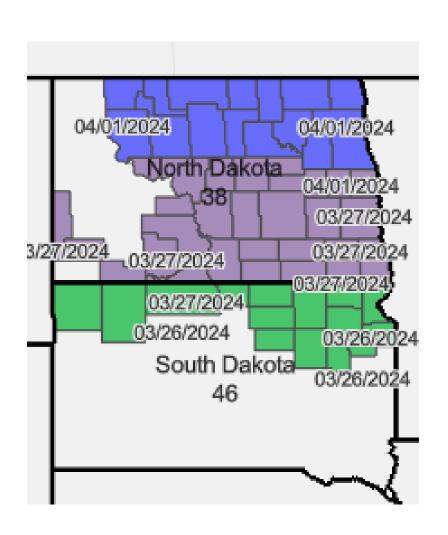

#### Wheat – NI Durum

April 1

March 27

#### Wheat - CC Durum

April 1

March 27

March 26