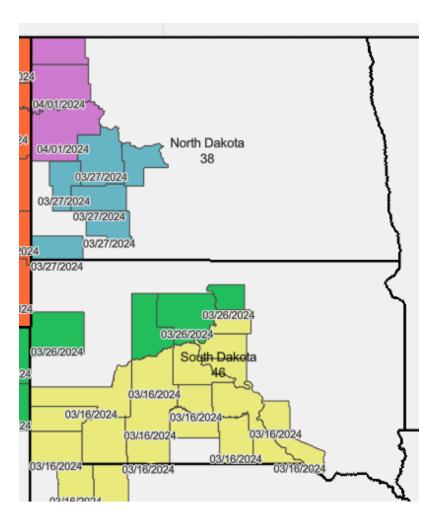

2025 Crop Insurance Earliest Planting Date Maps for MN, ND, and SD

### **Earliest Planting Dates**

 Only crops that are eligible for replant payments have earliest planting dates.

 Acres are still insurable if you plant before the earliest planting date, you are just not eligible for a replant payment.



# Barley – NI Malting



April 1

March 27

March 26



## Canola – NI Spring Oleic (SOC)





#### Corn – NI Grain



### Dry Beans – NI



### Dry Peas – NI



April 1

March 25



## Soybeans – NI Commodity



### Sugar Beets – NI







#### Sunflowers - NI Oil



April 21

April 26

May 6

May 11



#### Wheat – NI Durum



April 1

March 27



#### Wheat - CC Durum



April 1

March 27

March 26



## Wheat – NI Spring



# Wheat – CC Spring



April 1

March 27

March 26