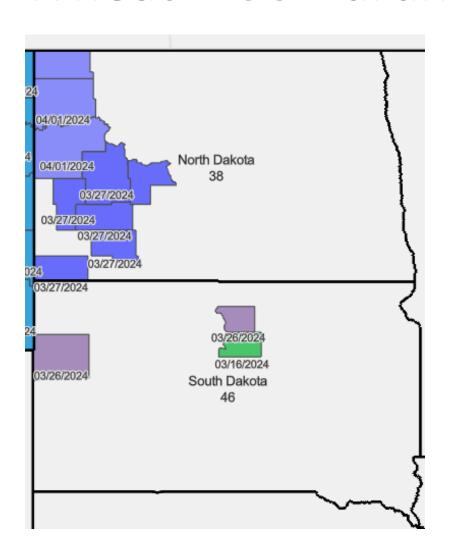

2025 Crop Insurance Earliest Planting Date Maps for MN, ND, and SD

### **Earliest Planting Dates**

 Only crops that are eligible for replant payments have earliest planting dates.

 Acres are still insurable if you plant before the earliest planting date, you are just not eligible for a replant payment.



# Barley – NI Malting



April 1

March 27

March 26



## Canola – NI Spring Oleic (SOC)





#### Corn – NI Grain



### Dry Beans – NI



### Dry Peas – NI



April 1

March 25



## Soybeans – NI Commodity



### Sugar Beets – NI







#### Sunflowers - NI Oil



April 21

April 26

May 6

May 11



#### Wheat – NI Durum



April 1

March 27



#### Wheat - CC Durum



April 1

March 27

March 26



## Wheat – NI Spring



# Wheat – CC Spring



April 1

March 27

March 26