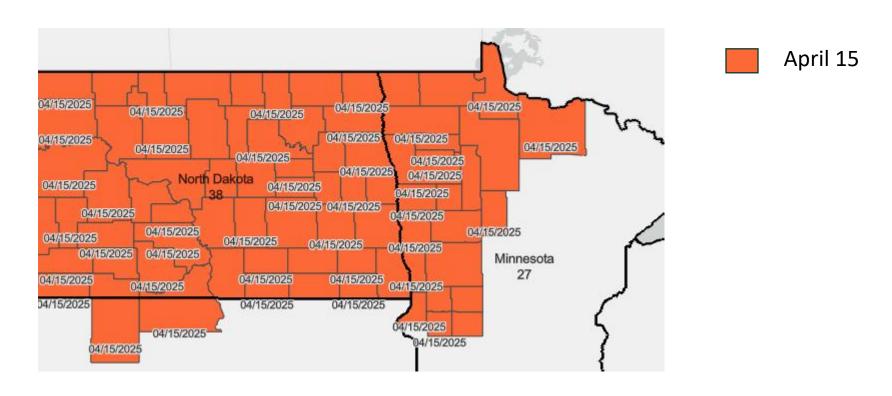

2025 Crop Insurance Earliest Planting Date Maps for MN, ND, and SD

### **Earliest Planting Dates**

 Only crops that are eligible for replant payments have earliest planting dates.

 Acres are still insurable if you plant before the earliest planting date, you are just not eligible for a replant payment.



# Barley – NI Malting



April 1

March 27

March 26



## Canola – NI Spring Oleic (SOC)





#### Corn – NI Grain



### Dry Beans – NI



### Dry Peas – NI



April 1

March 25



## Soybeans – NI Commodity



### Sugar Beets – NI







#### Sunflowers - NI Oil



April 21

April 26

May 6

May 11



#### Wheat – NI Durum



April 1

March 27



#### Wheat - CC Durum



April 1

March 27

March 26



## Wheat – NI Spring



# Wheat – CC Spring



April 1

March 27

March 26