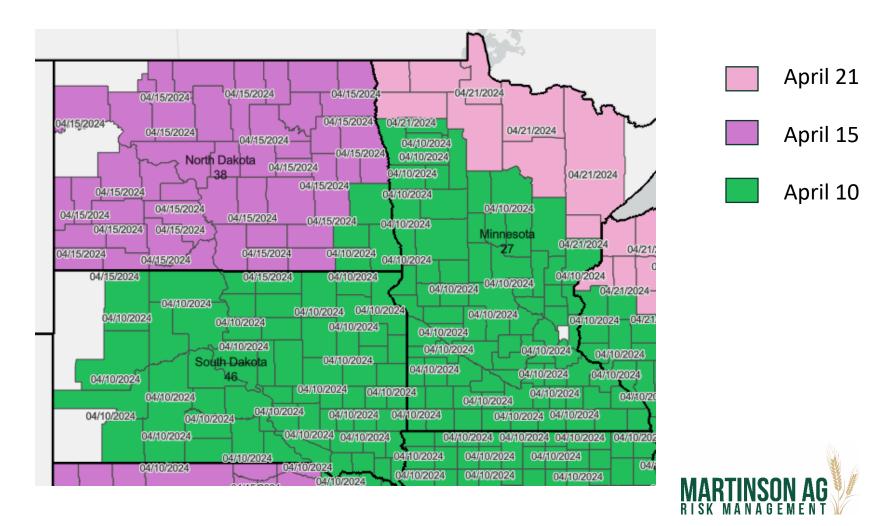

2025 Crop Insurance Earliest Planting Date Maps for MN, ND, and SD

### **Earliest Planting Dates**

 Only crops that are eligible for replant payments have earliest planting dates.

 Acres are still insurable if you plant before the earliest planting date, you are just not eligible for a replant payment.



# Barley – NI Malting



April 1

March 27

March 26



## Canola – NI Spring Oleic (SOC)





#### Corn – NI Grain



### Dry Beans – NI



### Dry Peas – NI



April 1

March 25



## Soybeans – NI Commodity



### Sugar Beets – NI







#### Sunflowers - NI Oil



April 21

April 26

May 6

May 11



#### Wheat – NI Durum



April 1

March 27



#### Wheat - CC Durum



April 1

March 27

March 26



## Wheat – NI Spring



# Wheat – CC Spring



April 1

March 27

March 26