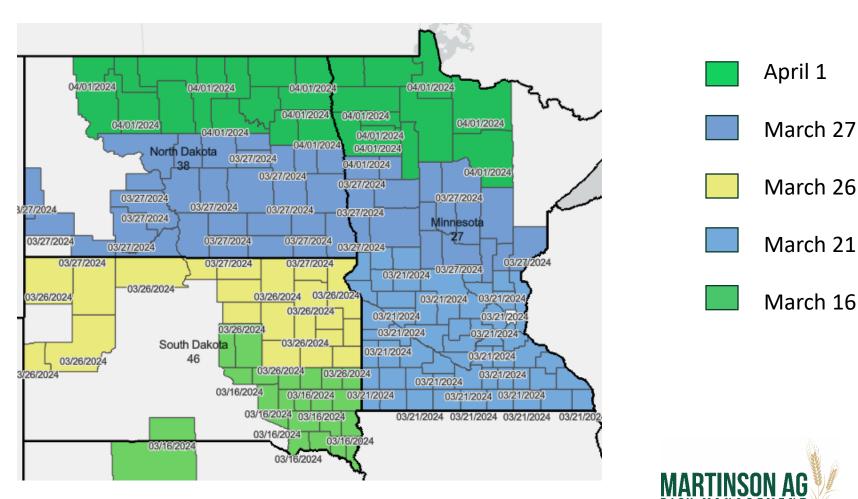

# Barley – NI Malting

April 1

March 27

March 26

# Wheat – CC Spring

April 1

March 27

March 26