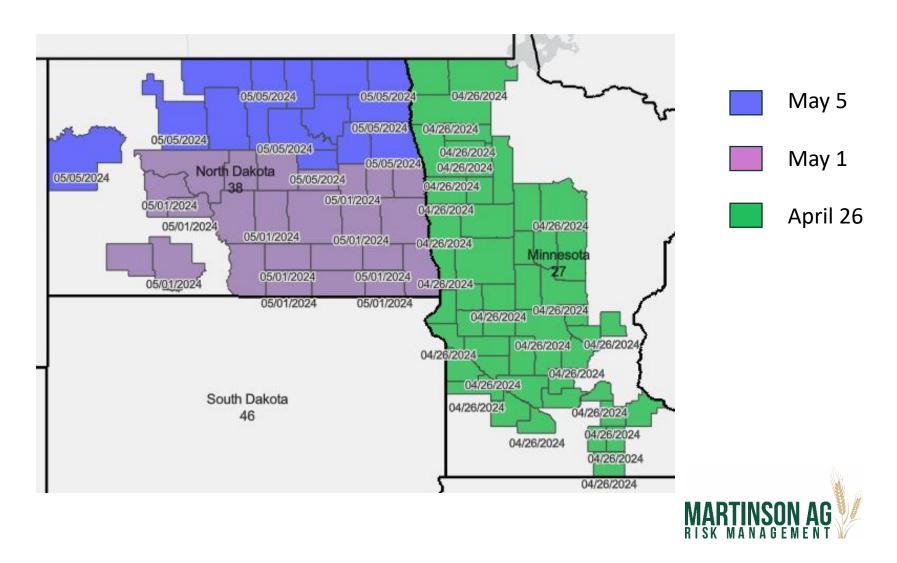

2025 Crop Insurance Earliest Planting Date Maps for MN, ND, and SD

### **Earliest Planting Dates**

 Only crops that are eligible for replant payments have earliest planting dates.

 Acres are still insurable if you plant before the earliest planting date, you are just not eligible for a replant payment.



# Barley – NI Malting



April 1

March 27

March 26



## Canola – NI Spring Oleic (SOC)





#### Corn – NI Grain



### Dry Beans – NI



### Dry Peas – NI



April 1

March 25



## Soybeans – NI Commodity



### Sugar Beets – NI







#### Sunflowers - NI Oil



April 21

April 26

May 6

May 11



#### Wheat – NI Durum



April 1

March 27



#### Wheat - CC Durum



April 1

March 27

March 26



## Wheat – NI Spring



# Wheat – CC Spring



April 1

March 27

March 26