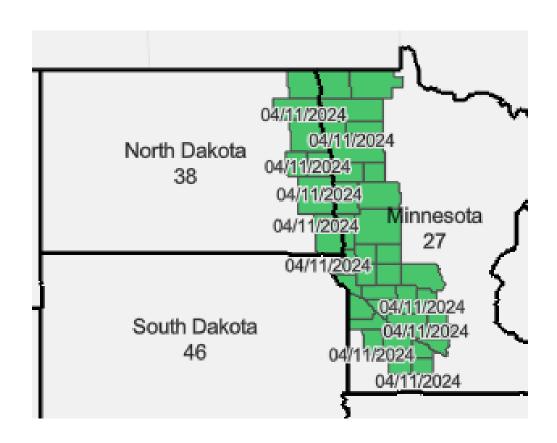

2025 Crop Insurance Earliest Planting Date Maps for MN, ND, and SD

### **Earliest Planting Dates**

 Only crops that are eligible for replant payments have earliest planting dates.

 Acres are still insurable if you plant before the earliest planting date, you are just not eligible for a replant payment.



# Barley – NI Malting



April 1

March 27

March 26



## Canola – NI Spring Oleic (SOC)





#### Corn – NI Grain



### Dry Beans – NI



### Dry Peas – NI



April 1

March 25



## Soybeans – NI Commodity



### Sugar Beets – NI







#### Sunflowers - NI Oil



April 21

April 26

May 6

May 11



#### Wheat – NI Durum



April 1

March 27



#### Wheat - CC Durum



April 1

March 27

March 26



## Wheat – NI Spring



# Wheat – CC Spring



April 1

March 27

March 26